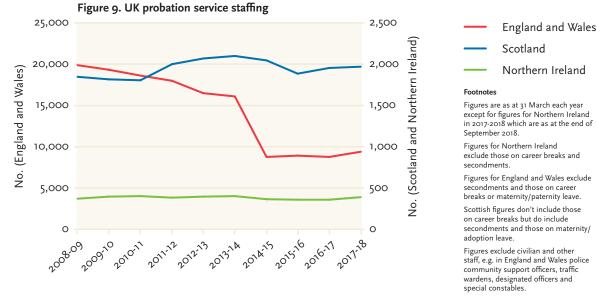

#### CENTRE FOR CRIME AND JUSTICE STUDIES

Trends in probation service staffing levels between 2008-2009 and 2017-2018 (Figure 9) have been inconsistent. Scotland's workforce swelled by 14 per cent to a peak of 2,100 between 2008-2009 and 2013-2014. Staffing levels then fell in the years to 2015-2016 before beginning to rise again afterwards, leading to an overall increase of seven per cent over the decade.

The trajectory of staffing levels in the public sector probation service in England and Wales has been mainly shaped by the transfer of a significant proportion of probation services to the private sector in 2014-2015. The number of probation staff employed in the public sector fell 46 per cent as a result. Central government is not responsible for the management of the new private Community Rehabilitation Companies, and so data on the staff employed by them is not routinely published. Nevertheless, staffing levels in the unified public sector probation service which existed before the privatisation had already fallen by a fifth between 2008-2009 and 2013-2014. Staff numbers in what remains of the publicly-owned probation service have stayed roughly the same in the years following the split.

Some fluctuation in the numbers of staff employed by the Probation Board for Northern Ireland between 2008-2009 and 2017-2018 can be seen, but overall numbers remained relatively constant. Overall there was a six per cent rise in probation staff in Northern Ireland over the decade.