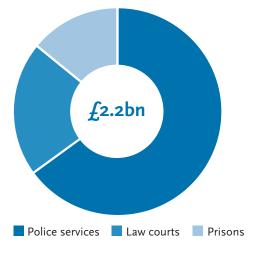

Figure 1. Criminal justice spending in England and Wales

Figure 2. Criminal justice spending in Scotland

Figure 5. Proportion of total criminal justice spending in Scotland, 2016-2017

Figure 6. Proportion of total criminal justice spending in Northern Ireland, 2016-2017

In all three jurisdictions spending on police services is by far the largest component of criminal justice spending, making up roughly two thirds of justice expenditure in each (60 per cent in England and Wales, 65 per cent in Scotland, and 69 per cent in Northern Ireland).