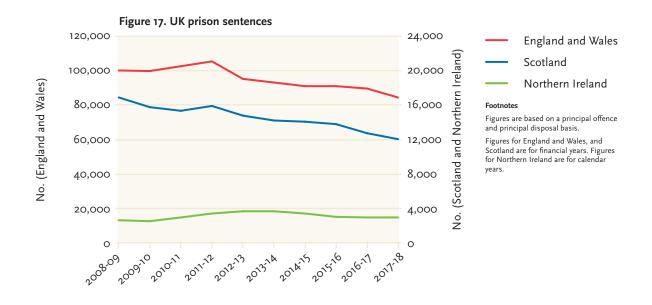

#### CENTRE FOR CRIME AND JUSTICE STUDIES

Numbers of prison sentences handed down by the courts in England and Wales, and Scotland decreased in the decade up to 2017-2018. Between 2008-2009 and 2017-2018 there was a 16 per cent fall in sentences of immediate custody in England and Wales. In Scotland prison sentences fell by just shy of a third over the same period. Northern Ireland bucked this trend, with an increase in prison sentences up to 2013-2014, then a steady decline, producing a net increase of 13 per cent.