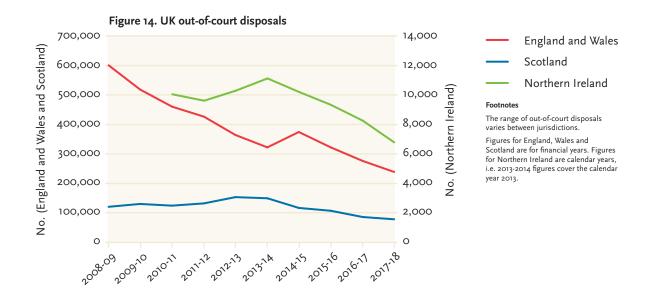

Figures 14 and 15 show out-of-court disposals and prosecutions and convictions, giving a sense of the overall number of cases processed by the criminal justice system.

Use of out-of-court disposals has fallen significantly in each jurisdiction. In England and Wales nearly two thirds fewer out-of-court disposals were issued in 2017-2018 than in 2008-2009. In Scotland, use rose by over a quarter to 2013-2014, before falling by half, bringing overall decreases to over a third across the decade. Comparable data for Northern Ireland only exists from 2010-2011 and since then, the use of out-ofcourt disposals has fallen by a third.