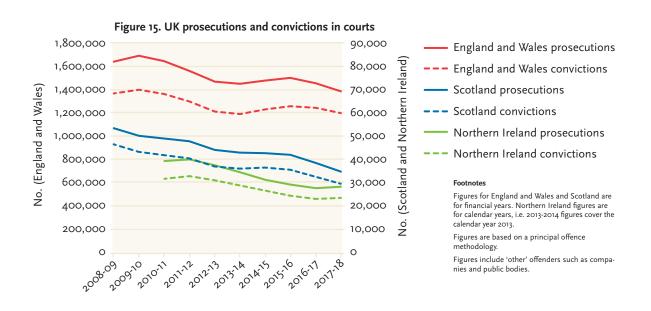

Figures 14 and 15 show out-of-court disposals and prosecutions and convictions, giving a sense of the overall number of cases processed by the criminal justice system.

Use of out-of-court disposals has fallen significantly in each jurisdiction. In England and Wales nearly two thirds fewer out-of-court disposals were issued in 2017-2018 than in 2008-2009. In Scotland, use rose by over a quarter to 2013-2014, before falling by half, bringing overall decreases to over a third across the decade. Comparable data for Northern Ireland only exists from 2010-2011 and since then, the use of out-ofcourt disposals has fallen by a third.

Prosecutions and convictions in the courts (Figure 15) declined in every jurisdiction between 2008-2009 and 2017-2018. The biggest decrease occurred in Scotland, where there were over a third fewer prosecutions and convictions in 2017-2018 than in 2008-2009. In Northern Ireland both prosecutions and convictions fell by over a quarter during this period. England and Wales saw the smallest falls, with 16 per cent fewer prosecutions and 13 per cent fewer convictions in 2017-2018 than in 2008-2009.