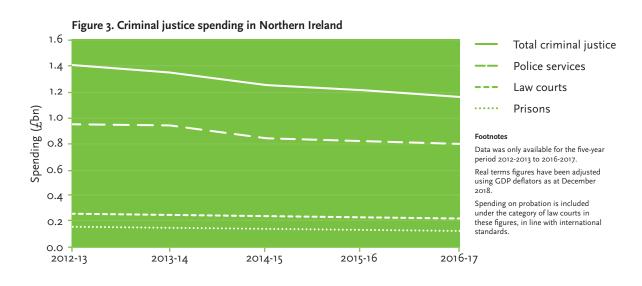

Figure 1. Criminal justice spending in England and Wales

Figure 2. Criminal justice spending in Scotland

Figure 5. Proportion of total criminal justice spending in Scotland, 2016-2017

Figure 6. Proportion of total criminal justice spending in Northern Ireland, 2016-2017

All jurisdictions have faced real terms decreases in criminal justice expenditure over the fiveyear period. Northern Ireland faced the biggest squeeze, with overall spending down by almost a fifth in the five years to 2016-2017. England and Wales and Scotland both saw a fall of around ten per cent in overall criminal justice spending over the period.

In Northern Ireland, like in Scotland, it was prisons which faced the greatest contraction in expenditure over the five-year period, with spending down almost a quarter. Police services and law courts in this jurisdiction both fell by around 17 per cent between 2012-2013 and 2016-2017.

In all three jurisdictions spending on police services is by far the largest component of criminal justice spending, making up roughly two thirds of justice expenditure in each (60 per cent in England and Wales, 65 per cent in Scotland, and 69 per cent in Northern Ireland).