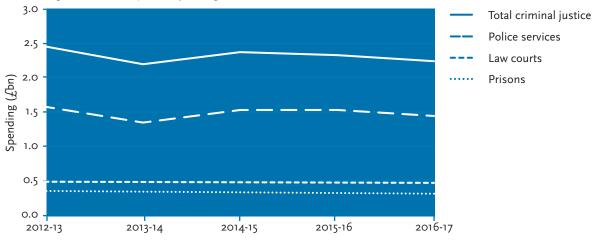

Figure 1. Criminal justice spending in England and Wales

Figure 2. Criminal justice spending in Scotland

Figure 5. Proportion of total criminal justice spending in Scotland, 2016-2017

Figure 6. Proportion of total criminal justice spending in Northern Ireland, 2016-2017

All jurisdictions have faced real terms decreases in criminal justice expenditure over the fiveyear period. Northern Ireland faced the biggest squeeze, with overall spending down by almost a fifth in the five years to 2016-2017. England and Wales and Scotland both saw a fall of around ten per cent in overall criminal justice spending over the period.

Prison was the area of criminal justice in Scotland which faced the biggest cut to expenditure between 2012-2013 and 2016-2017, falling by 16 per cent. Police services in Scotland saw cuts of nine per cent over the five-year period. Law courts in Scotland faced the lowest cuts to spending, with falls of seven per cent between 2012-2013 and 2016-2017.

In all three jurisdictions spending on police services is by far the largest component of criminal justice spending, making up roughly two thirds of justice expenditure in each (60 per cent in England and Wales, 65 per cent in Scotland, and 69 per cent in Northern Ireland).