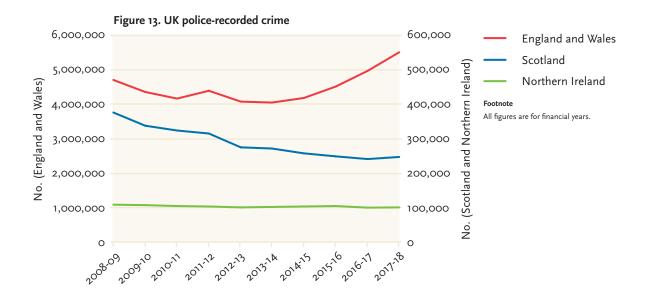

### **Criminal justice process**

The first figure in this section shows police recorded crime: alleged law-breaking brought to the attention of the police and recorded as a crime incident. As a measure of 'crime' its limitations have been well rehearsed. It reflects changes in police recording practices and their targeting of particular law-breaking activity, and fails to capture incidents not reported to the police. It does however provide the material on which the criminal justice system works, and offers an insight into a large proportion of incidents that come to the attention of such a system. Figure 13 shows crimes recorded by the police between 2008-2009 and 2017-2018. Falls in recorded crime of 35 and ten per cent occurred in Scotland and Northern Ireland respectively over the decade. Recorded crime in England and Wales fell by 14 per cent between 2008-2009 and 2013-2014, but has since risen by over a third, leading to an overall rise of 17 per cent over the ten years to 2017-2018.