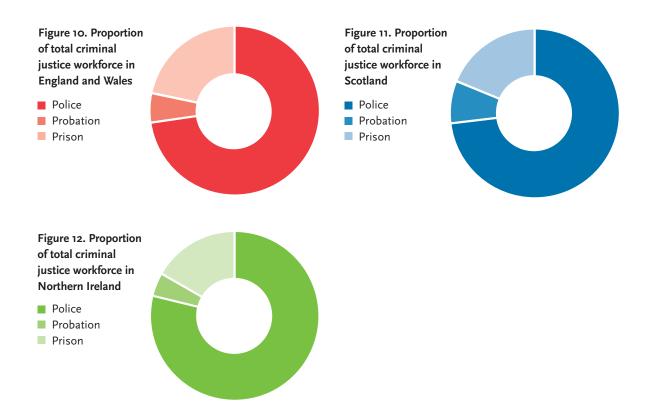

As with spending, we can see that the police make up the overwhelming majority of the criminal

justice workforce; around three quarters of the total in each jurisdiction (Figures 10-12).