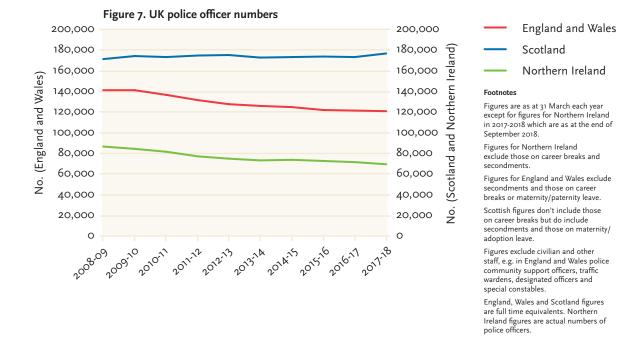

Both England and Wales, and Northern Ireland

have seen significant reductions in police officer numbers since 2008-2009 (Figure 7). During 2017-2018 there were a fifth fewer police officers in Northern Ireland than there had been ten years previously. Similarly, police forces in England and Wales employed a sixth fewer officers in 2017-2018 than they had done in 2008-2009. Police officer numbers in Scotland, on the other hand, grew by four per cent during this time.

community support officers, traffic wardens, designated officers and special constables. England, Wales and Scotland figures are full time equivalents. Northern Ireland figures are actual numbers of

police officers.