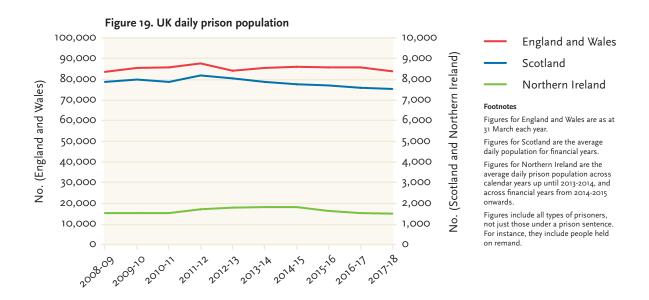

Daily prison populations in all three criminal justice jurisdictions (Figure 19) were roughly the same in 2017-2018 as they had been in 2008-2009, but there were fluctuations during the decade. Northern Ireland saw the biggest changes, with a rise of nearly a quarter between 2008-2009 and 2013-2014. The prison population then fell by a fifth in the years to 2017-2018. In England and Wales the prison population saw a marginal increase of about six per cent between 2008-2009 and 2011-2012, followed by a four per cent drop in a single year. Prison numbers then rose marginally in the years to 2016-2017 before falling by about three per cent to 2017-2018. The Scottish prison population stayed constant in 2008-2009 and 2009-2010 before rising by four per cent in 2011-2012. Prison numbers have since declined by nine per cent.