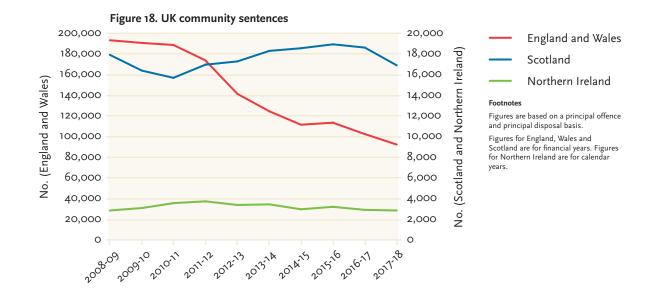

Trends in community sentences (Figure 18) diverged across the three jurisdictions in the ten years to 2017-2018. England and Wales saw a dramatic decline of over 50 per cent in the number of these sentences handed down in the courts over the decade, falling very sharply after 2010-2011. Courts in Northern Ireland issued increasing numbers of these sentences up until 2011-2012, with numbers imposed rising by a third during this time. Community sentences then fell by a quarter up to 2017-2018. After declining in use to 2010-2011, the number of community sentences handed down in Scottish courts rose by a fifth to 2015-2016, before beginning to drop again.