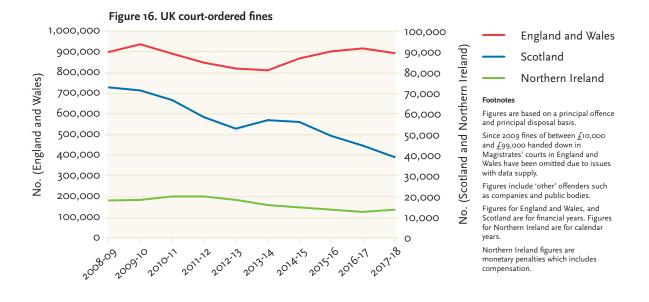

Figures 16-18 show trends in the three main court-imposed sanctions: fines, and prison and community sentences. Fines are by far the most common court-imposed sanction, with nearly a million issued across the UK in 2017-2018. Use of court-ordered fines reduced significantly in Scotland and Northern Ireland over the decade, with falls of a half and one quarter respectively. Up until 2013-2014 the number of court-ordered fines issued in England and Wales fell, but levels have since recovered, meaning there has only been a marginal decrease in fines over the decade.