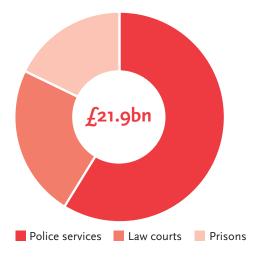

In all three jurisdictions spending on police services is by far the largest component of criminal justice spending, making up roughly two thirds of justice expenditure in each (60 per cent in England and Wales, 65 per cent in Scotland, and 69 per cent in Northern Ireland).