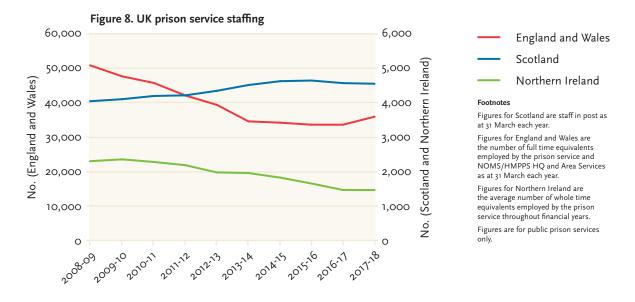

Prison staffing cuts in England, Wales and Northern Ireland since 2008-2009 (Figure 8) have been more drastic than cuts in police officer levels in these two jurisdictions.

Just shy of a third of the prison workforce in England and Wales was shed between 2008-2009 and 2017-2018. The decrease occurred in the first half of the decade and prison service staffing levels were then steady in the period between 2013-2014 and 2016-2017. The year to 2017-2018 saw a seven per cent increase in prison staffing. In recent years the Ministry of Justice has sought to stabilise staffing levels in prisons amid widespread criticism that staffing and budget cuts have led to increases in suicides, self-harm and violence in prisons.

The prison service workforce in Northern Ireland contracted by a third between 2008-2009 and 2017-2018.

Again, bucking the trend seen in the other two jurisdictions, Scotland saw a 14 per cent increase in prison service staff. After rising at a consistent rate from 2008-2009 to 2014-2015, Scottish Prison Service staffing has remained at consistent levels.