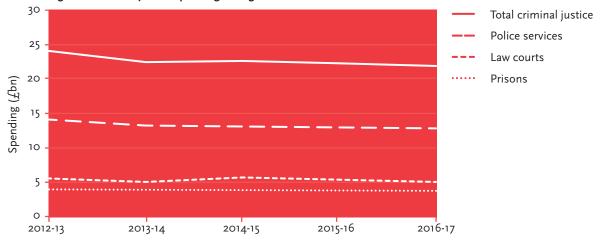

Figure 1. Criminal justice spending in England and Wales

Figure 2. Criminal justice spending in Scotland

Figure 5. Proportion of total criminal justice spending in Scotland, 2016-2017

Figure 6. Proportion of total criminal justice spending in Northern Ireland, 2016-2017

All jurisdictions have faced real terms decreases in criminal justice expenditure over the fiveyear period. Northern Ireland faced the biggest squeeze, with overall spending down by almost a fifth in the five years to 2016-2017. England and Wales and Scotland both saw a fall of around ten per cent in overall criminal justice spending over the period.

In England and Wales, the biggest reductions in spending were in police services and law courts, with cuts of about ten per cent to each between 2012-2013 and 2016-2017. Spending on prisons fell by seven per cent in this jurisdiction over the fiveyear period, although the two years to 2016-2017 actually saw a ten per cent rise in this area after a 15 per cent fall between 2012-2013 and 2014-2015.

In all three jurisdictions spending on police services is by far the largest component of criminal justice spending, making up roughly two thirds of justice expenditure in each (60 per cent in England and Wales, 65 per cent in Scotland, and 69 per cent in Northern Ireland).