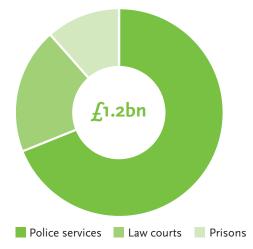

Figure 1. Criminal justice spending in England and Wales

Figure 2. Criminal justice spending in Scotland

Figure 5. Proportion of total criminal justice spending in Scotland, 2016-2017

Figure 6. Proportion of total criminal justice spending in Northern Ireland, 2016-2017

In all three jurisdictions spending on police services is by far the largest component of criminal justice spending, making up roughly two thirds of justice expenditure in each (60 per cent in England and Wales, 65 per cent in Scotland, and 69 per cent in Northern Ireland).